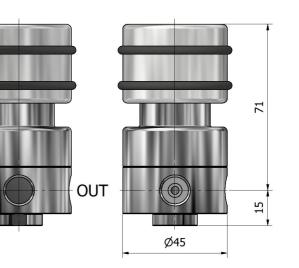

## **DIMENSIONAL DRAWINGS**

| MAXIMUM INLET<br>PRESSURE | 40 bar                                                                                                      |  |
|---------------------------|-------------------------------------------------------------------------------------------------------------|--|
| SETTING RANGE             | $0,1 \rightarrow 1,5$ bar  • $0,2 \rightarrow 3$ bar  • $0,5 \rightarrow 8$ bar  • $1,5 \rightarrow 15$ bar |  |
| IN/OUT CONNECTIONS        | 1/4" G-F                                                                                                    |  |
| GAUGE CONNECTIONS         | 1/4" G-F                                                                                                    |  |
| KV (CEI EN 60534-2)       | 0,35 m3/h                                                                                                   |  |
| MATERIAL                  | Body - chrome-plated brass<br>Inner parts - brass                                                           |  |
| TEMPERATURE               | $-20^{\circ}C \rightarrow +80^{\circ}C$<br>Other temperatures upon request                                  |  |
| FLUIDS                    | Gases                                                                                                       |  |
| WEIGHT                    | 1 kg                                                                                                        |  |
| CERTIFICATES              | PED 2014/68/UE                                                                                              |  |
| ACCESSORIES               | Gauge • Bracket                                                                                             |  |
| SPARE PARTS KIT           | Wear parts                                                                                                  |  |