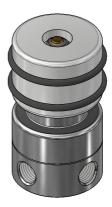

## **RM14BL2** Micro pressure reducing valve

## DESCRIPTION

**TECHNICAL DATA** 

Micro pressure regulating valves are designed to handle applications requiring compact dimensions and low flow rates.

Pressure is controlled by a stainless steel diaphragm and a shutter, ensuring precision and repeatability of regulation.