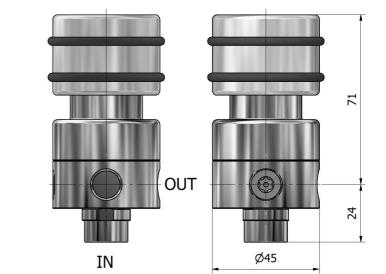

## **DIMENSIONAL DRAWINGS**

| MAXIMUM INLET<br>PRESSURE | 40 bar                                                                                                      |  |
|---------------------------|-------------------------------------------------------------------------------------------------------------|--|
| SETTING RANGE             | $0,1 \rightarrow 1,5$ bar  • $0,2 \rightarrow 3$ bar  • $0,5 \rightarrow 8$ bar  • $1,5 \rightarrow 15$ bar |  |
| IN/OUT CONNECTIONS        | 1/4" G-F                                                                                                    |  |
| GAUGE CONNECTIONS         | 1/4" G-F                                                                                                    |  |
| KV (CEI EN 60534-2)       | 0,35 m3/h                                                                                                   |  |
| MATERIAL                  | Body - chrome-plated brass<br>Inner parts - brass                                                           |  |
| TEMPERATURE               | $-20^{\circ}C \rightarrow +80^{\circ}C$<br>Other temperatures upon request                                  |  |
| FLUIDS                    | Gases                                                                                                       |  |
| WEIGHT                    | 1 kg                                                                                                        |  |
| CERTIFICATES              | PED 2014/68/UE                                                                                              |  |
| ACCESSORIES               | Gauge • Bracket                                                                                             |  |
| SPARE PARTS KIT           | Wear parts                                                                                                  |  |