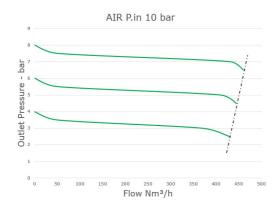

Liquids                                                                                                              |
| WEIGHT                    | 4,3 kg                                                                                                                       |
| CERTIFICATES              | PED 2014/68/UE                                                                                                               |
| ACCESSORIES               | Gauge • Bracket                                                                                                              |
| SPARE PARTS KIT           | Wear parts                                                                                                                   |

### **DIMENSIONAL DRAWINGS**



## **FLOW CHARTS**