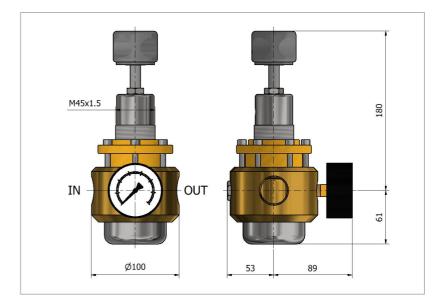

| Gases • Liquids                                                                                                              |
| WEIGHT                    | 4,3 kg                                                                                                                       |
| CERTIFICATES              | PED 2014/68/UE                                                                                                               |
| ACCESSORIES               | Gauge • Bracket                                                                                                              |
| SPARE PARTS KIT           | Wear parts                                                                                                                   |

### **DIMENSIONAL DRAWINGS**



## **FLOW CHARTS**