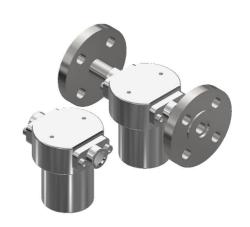

## CF12CS2 Filter in AISI 316L

cleaning.
Body and inner parts are made of 316L stainless steel with excellent corrosion resistance. Panel mounting with bracket available.
Degreased for oxygen use and pure gases versions

available.

Applications: pneumatics, industry, pharmaceutical, chemical, oil & gas, energy and food.