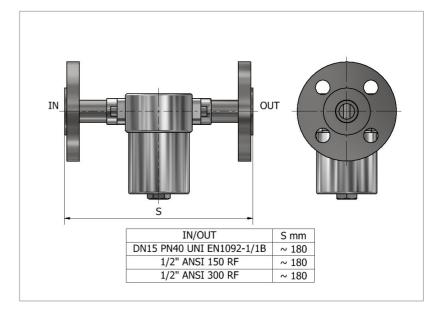

| MAXIMUM INLET<br>PRESSURE | Threaded version 60 bar<br>Flanged version as per specific standard                               |
|---------------------------|---------------------------------------------------------------------------------------------------|
| IN/OUT CONNECTIONS        | 1/4" • 3/8" • 1/2" (G-F / NPT-F)<br>Flanged (UNI EN 1092-1 // ASME B16.5)<br>Clamp (upon request) |
| FILTRATION DEGREE         | 0,01µm                                                                                            |
| MATERIAL                  | Body - AISI 316L<br>Inner parts - AISI 316L                                                       |
| TEMPERATURE               | -20°C → +80°C<br>Other temperatures upon request                                                  |
| FLUIDS                    | Gases                                                                                             |
| WEIGHT                    | 2,7 kg (threaded version)                                                                         |
| CERTIFICATES              | PED 2014/68/UE • ATEX 2014/34/EU                                                                  |
| ACCESSORIES               | Bracket                                                                                           |
| SPARE PARTS KIT           | Wear parts                                                                                        |

## **DIMENSIONAL DRAWINGS**

Be Fluidica constantly develops its products. Therefore, it reserves the right to change the specifications contained in this document without prior notice. CF12CS2.EN.01 05/2025