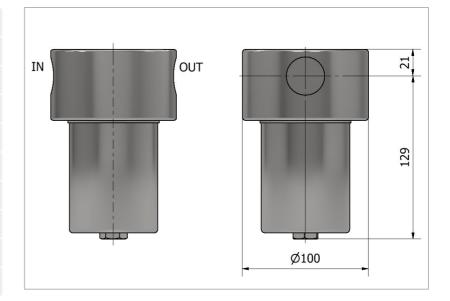

|
| TEMPERATURE               | -20°C → +80°C<br>Other temperatures upon request                                         |
| FLUIDS                    | Gases                                                                                    |
| WEIGHT                    | 3,3 kg (threaded version)                                                                |
| CERTIFICATES              | PED 2014/68/UE • ATEX 2014/34/EU                                                         |
| ACCESSORIES               | Bracket                                                                                  |
| SPARE PARTS KIT           | Wear parts                                                                               |

## **DIMENSIONAL DRAWINGS**